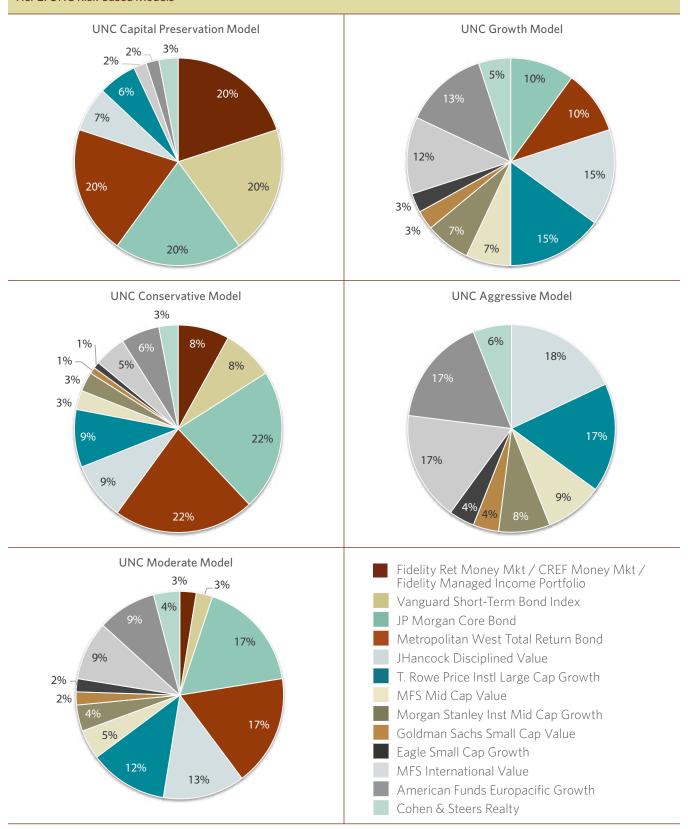

#### Tier 2: UNC Risk-based Models

Fund Catagory

These risk-based Asset Allocated Models ("Models") on the following pages depict ways to actively control an investment mix by diversifying across very distinct asset classes. Models serve only as a guide and should be selected based on each participant's risk tolerance. Each investor has the ability to customize his/her portfolio to his/her own particular objectives.

Name of Investment Fund

| Fund Category                              |  | Name of Investment Fund                                                                                                                           |  |  |
|--------------------------------------------|--|---------------------------------------------------------------------------------------------------------------------------------------------------|--|--|
| Money Market                               |  | Fidelity Ret Money Mkt / CREF Money Mkt                                                                                                           |  |  |
| Stable Value                               |  | Fidelity Managed Income Portfolio                                                                                                                 |  |  |
| Fixed Income                               |  | Vanguard Short-Term Bond Index                                                                                                                    |  |  |
|                                            |  | JP Morgan Core Bond                                                                                                                               |  |  |
|                                            |  | Metropolitan West Total Return Bond                                                                                                               |  |  |
| Large Cap Equities                         |  | JHancock Disciplined Value                                                                                                                        |  |  |
|                                            |  | T. Rowe Price Instl Large Cap Growth                                                                                                              |  |  |
| Mid Cap Equities                           |  | MFS Mid Cap Value                                                                                                                                 |  |  |
|                                            |  | Morgan Stanley Inst Mid Cap Growth                                                                                                                |  |  |
| Small Cap Equities                         |  | Goldman Sachs Small Cap Value                                                                                                                     |  |  |
|                                            |  | Eagle Small Cap Growth                                                                                                                            |  |  |
| International Equities                     |  | MFS International Value                                                                                                                           |  |  |
|                                            |  | American Funds Europacific Growth                                                                                                                 |  |  |
| Real Estate                                |  | Cohen & Steers Realty                                                                                                                             |  |  |
| Small Cap Equities  International Equities |  | Morgan Stanley Inst Mid Cap Growth Goldman Sachs Small Cap Value Eagle Small Cap Growth MFS International Value American Funds Europacific Growth |  |  |