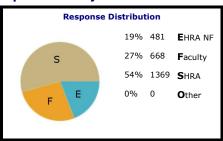

|                                            | OVERALL | EHRA NF | Faculty | SHRA | Other |
|--------------------------------------------|---------|---------|---------|------|-------|
| Job Satisfaction/Support                   | 76%     | 80%     | 75%     | 75%  | *     |
| Teaching Environment                       | 65%     | 70%     | 54%     | 71%  | *     |
| Professional Development                   | 71%     | 74%     | 75%     | 67%  | *     |
| Compensation, Benefits & Work/Life Balance | 64%     | 68%     | 62%     | 65%  | *     |
| Facilities                                 | 73%     | 78%     | 62%     | 77%  | *     |
| Policies, Resources & Efficiency           | 64%     | 66%     | 60%     | 65%  | *     |
| Shared Governance                          | 57%     | 66%     | 51%     | 60%  | *     |
| Pride                                      | 75%     | 80%     | 71%     | 76%  | *     |
| Supervisors/Department Chairs              | 74%     | 80%     | 74%     | 72%  | *     |
| Senior Leadership                          | 64%     | 74%     | 57%     | 64%  | *     |
| Faculty, Administration & Staff Relations  | 59%     | 63%     | 57%     | 59%  | *     |
| Communication                              | 57%     | 62%     | 56%     | 56%  | *     |
| Collaboration                              | 59%     | 66%     | 60%     | 55%  | *     |
| Fairness                                   | 59%     | 64%     | 58%     | 58%  | *     |
| Respect & Appreciation                     | 60%     | 59%     | 58%     | 61%  | *     |
|                                            |         |         |         |      |       |
| Survey Average                             | 65%     | 70%     | 62%     | 65%  | *     |

<sup>\*</sup>Job Category response distributions have been truncated and may not total 100%. Please also note that data will not populate where there are fewer than five respondents.