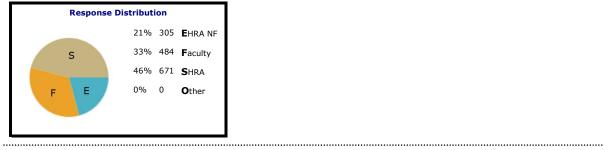

## Appalachian State University 2018 UNC System Employee Engagement Survey Topline Survey Results

| Poor                                       | Warrants Attention |         | Fair to Mediocre | Fair to Mediocre Good |      | Very Good to Excellent |  |
|--------------------------------------------|--------------------|---------|------------------|-----------------------|------|------------------------|--|
| 0% - 44%                                   | 45% - 54%          |         | 55% - 64% 65% ·  |                       | %    | 75% - 100%             |  |
|                                            |                    | OVERALL | EHRA NF          | Faculty               | SHRA | Other                  |  |
| Job Satisfaction/Support                   |                    | 74%     | 78%              | 71%                   | 74%  | *                      |  |
| Teaching Environment                       |                    | 66%     | 75%              | 60%                   | 68%  | *                      |  |
| Professional Development                   |                    | 73%     | 78%              | 77%                   | 67%  | *                      |  |
| Compensation, Benefits & Work/Life Balance |                    | 62%     | 67%              | 58%                   | 63%  | *                      |  |
| Facilities                                 |                    | 67%     | 71%              | 57%                   | 74%  | *                      |  |
| Policies, Resources & Efficiency           |                    | 57%     | 59%              | 53%                   | 58%  | *                      |  |
| Shared Governance                          |                    | 56%     | 64%              | 55%                   | 54%  | *                      |  |
| Pride                                      |                    | 78%     | 84%              | 74%                   | 77%  | *                      |  |
| Supervisors/Department Chairs              |                    | 73%     | 79%              | 73%                   | 71%  | *                      |  |
| Senior Leadership                          |                    | 51%     | 57%              | 49%                   | 50%  | *                      |  |
| Faculty, Administration & Staff Relations  |                    | 54%     | 57%              | 54%                   | 54%  | *                      |  |
| Communication                              |                    | 53%     | 61%              | 51%                   | 51%  | *                      |  |
| Collaboration                              |                    | 57%     | 66%              | 56%                   | 54%  | *                      |  |
| Fairness                                   |                    | 54%     | 62%              | 52%                   | 53%  | *                      |  |
| Respect & Appreciation                     |                    | 57%     | 60%              | 53%                   | 58%  | *                      |  |
|                                            | Survey Average     | 62%     | 68%              | 59%                   | 61%  | *                      |  |

\*Job Category response distributions have been truncated and may not total 100%. Please also note that data will not populate where there are fewer than five respondents.

ModernThink LLC | 2 Mill Road, Suite 102 | Wilmington, DE 19806 | 888.684.4658 © 2018 ModernThink LLC. All rights reserved.