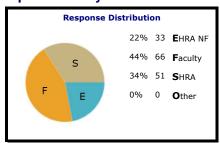

<sup>\*</sup>Job Category response distributions have been truncated and may not total 100%. Please also note that data will not populate where there are fewer than five respondents.