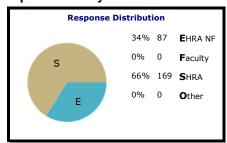

<sup>\*</sup>Job Category response distributions have been truncated and may not total 100%. Please also note that data will not populate where there are fewer than five respondents.