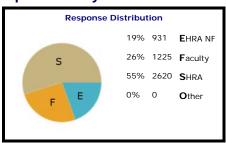

|                                            | OVERALL | EHRA NF | Faculty | SHRA | Other |
|--------------------------------------------|---------|---------|---------|------|-------|
| Job Satisfaction/Support                   | 73%     | 76%     | 75%     | 71%  | *     |
| Teaching Environment                       | 66%     | 67%     | 60%     | 70%  | *     |
| Professional Development                   | 64%     | 67%     | 75%     | 58%  | *     |
| Compensation, Benefits & Work/Life Balance | 63%     | 68%     | 62%     | 62%  | *     |
| Facilities                                 | 72%     | 71%     | 66%     | 74%  | *     |
| Policies, Resources & Efficiency           | 57%     | 57%     | 56%     | 58%  | *     |
| Shared Governance                          | 52%     | 54%     | 53%     | 50%  | *     |
| Pride                                      | 75%     | 79%     | 76%     | 73%  | *     |
| Supervisors/Department Chairs              | 72%     | 77%     | 74%     | 69%  | *     |
| Senior Leadership                          | 56%     | 58%     | 55%     | 55%  | *     |
| Faculty, Administration & Staff Relations  | 56%     | 56%     | 59%     | 55%  | *     |
| Communication                              | 55%     | 61%     | 56%     | 52%  | *     |
| Collaboration                              | 58%     | 63%     | 64%     | 54%  | *     |
| Fairness                                   | 56%     | 59%     | 59%     | 53%  | *     |
| Respect & Appreciation                     | 58%     | 59%     | 59%     | 57%  | *     |
|                                            |         |         |         |      |       |
| Survey Average                             | 62%     | 65%     | 63%     | 61%  | *     |

<sup>\*</sup>Job Category response distributions have been truncated and may not total 100%. Please also note that data will not populate where there are fewer than five respondents.