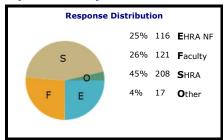

<sup>\*</sup>Job Category response distributions have been truncated and may not total 100%. Please also note that data will not populate where there are fewer than five respondents.