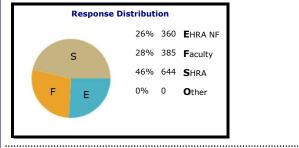

## University of North Carolina at Greensboro 2018 UNC System Employee Engagement Survey Topline Survey Results

| Poor                                       | Warrants Attention |         | Fair to Mediocre Goo |           | Very Good to Excellent |            |
|--------------------------------------------|--------------------|---------|----------------------|-----------|------------------------|------------|
| 0% - 44%                                   | 45% - 54%          |         | 55% - 64%            | 65% - 74% |                        | 75% - 100% |
|                                            |                    | OVERALL | EHRA NF              | Faculty   | SHRA                   | Other      |
| Job Satisfaction/Support                   |                    | 75%     | 79%                  | 75%       | 72%                    | *          |
| Teaching Environment                       |                    | 67%     | 75%                  | 57%       | 70%                    | *          |
| Professional Development                   |                    | 68%     | 76%                  | 75%       | 60%                    | *          |
| Compensation, Benefits & Work/Life Balance |                    | 64%     | 71%                  | 60%       | 63%                    | *          |
| Facilities                                 |                    | 74%     | 75%                  | 70%       | 77%                    | *          |
| Policies, Resources & Efficiency           |                    | 62%     | 65%                  | 59%       | 63%                    | *          |
| Shared Governance                          |                    | 63%     | 70%                  | 60%       | 60%                    | *          |
| Pride                                      |                    | 77%     | 84%                  | 73%       | 75%                    | *          |
| Supervisors/Department Chairs              |                    | 73%     | 79%                  | 74%       | 70%                    | *          |
| Senior Leadership                          |                    | 63%     | 71%                  | 63%       | 58%                    | *          |
| Faculty, Administration & Staff Relations  |                    | 58%     | 61%                  | 59%       | 55%                    | *          |
| Communication                              |                    | 56%     | 62%                  | 59%       | 52%                    | *          |
| Collaboration                              |                    | 58%     | 67%                  | 61%       | 52%                    | *          |
| Fairness                                   |                    | 58%     | 63%                  | 58%       | 55%                    | *          |
| Respect & Appreciation                     |                    | 62%     | 63%                  | 62%       | 61%                    | *          |
|                                            | Survey Average     | 65%     | 71%                  | 64%       | 63%                    | *          |

.....

\*Job Category response distributions have been truncated and may not total 100%. Please also note that data will not populate where there are fewer than five respondents.

ModernThink LLC | 2 Mill Road, Suite 102 | Wilmington, DE 19806 | 888.684.4658 © 2018 ModernThink LLC. All rights reserved.