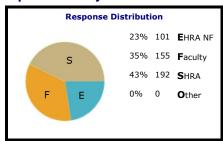

|                                            | OVERALL | EHRA NF | Faculty | SHRA | Other |
|--------------------------------------------|---------|---------|---------|------|-------|
| Job Satisfaction/Support                   | 74%     | 74%     | 68%     | 79%  | *     |
| Teaching Environment                       | 67%     | 70%     | 58%     | 75%  | *     |
| Professional Development                   | 70%     | 70%     | 70%     | 70%  | *     |
| Compensation, Benefits & Work/Life Balance | 66%     | 70%     | 60%     | 68%  | *     |
| Facilities                                 | 71%     | 76%     | 59%     | 79%  | *     |
| Policies, Resources & Efficiency           | 62%     | 64%     | 56%     | 66%  | *     |
| Shared Governance                          | 62%     | 66%     | 56%     | 65%  | *     |
| Pride                                      | 81%     | 83%     | 76%     | 84%  | *     |
| Supervisors/Department Chairs              | 73%     | 78%     | 70%     | 73%  | *     |
| Senior Leadership                          | 57%     | 62%     | 47%     | 61%  | *     |
| Faculty, Administration & Staff Relations  | 58%     | 66%     | 52%     | 58%  | *     |
| Communication                              | 55%     | 60%     | 51%     | 56%  | *     |
| Collaboration                              | 59%     | 66%     | 55%     | 58%  | *     |
| Fairness                                   | 58%     | 65%     | 53%     | 59%  | *     |
| Respect & Appreciation                     | 63%     | 65%     | 56%     | 68%  | *     |
| Survey Average                             | 65%     | 69%     | 59%     | 68%  | *     |
|                                            |         |         |         |      |       |

<sup>\*</sup>Job Category response distributions have been truncated and may not total 100%. Please also note that data will not populate where there are fewer than five respondents.