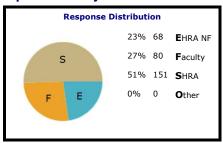

\*Job Category response distributions have been truncated and may not total 100%. Please also note that data will not populate where there are fewer than five respondents.