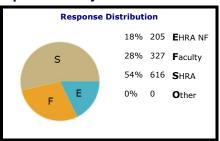

|                                            | OVERALL | EHRA NF | Faculty | SHRA | Other |
|--------------------------------------------|---------|---------|---------|------|-------|
| Job Satisfaction/Support                   | 72%     | 72%     | 77%     | 69%  | *     |
| Teaching Environment                       | 69%     | 74%     | 62%     | 73%  | *     |
| Professional Development                   | 69%     | 74%     | 74%     | 64%  | *     |
| Compensation, Benefits & Work/Life Balance | 61%     | 63%     | 58%     | 61%  | *     |
| Facilities                                 | 72%     | 75%     | 64%     | 75%  | *     |
| Policies, Resources & Efficiency           | 57%     | 57%     | 54%     | 58%  | *     |
| Shared Governance                          | 56%     | 60%     | 53%     | 56%  | *     |
| Pride                                      | 76%     | 78%     | 75%     | 76%  | *     |
| Supervisors/Department Chairs              | 71%     | 68%     | 76%     | 70%  | *     |
| Senior Leadership                          | 55%     | 58%     | 48%     | 57%  | *     |
| Faculty, Administration & Staff Relations  | 56%     | 58%     | 54%     | 55%  | *     |
| Communication                              | 53%     | 52%     | 56%     | 51%  | *     |
| Collaboration                              | 56%     | 60%     | 60%     | 53%  | *     |
| Fairness                                   | 53%     | 55%     | 54%     | 52%  | *     |
| Respect & Appreciation                     | 59%     | 57%     | 59%     | 61%  | *     |
| Survey Average                             | 62%     | 63%     | 61%     | 62%  | *     |
|                                            |         |         |         |      |       |

<sup>\*</sup>Job Category response distributions have been truncated and may not total 100%. Please also note that data will not populate where there are fewer than five respondents.