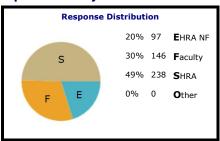

<sup>\*</sup>Job Category response distributions have been truncated and may not total 100%. Please also note that data will not populate where there are fewer than five respondents.