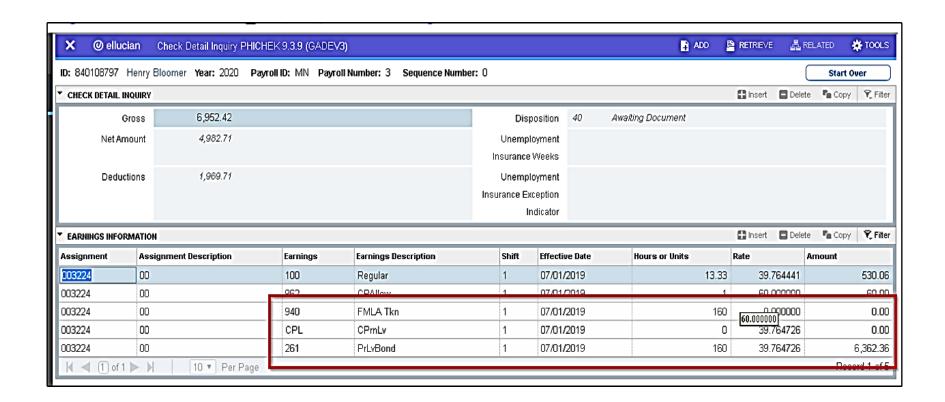

# Employee Check PHICHEK

- Earn Code 940, FMLA Taken. Non-cash code. Does not reduce regular pay
- Earn Code 261, Parental Leave Bonding