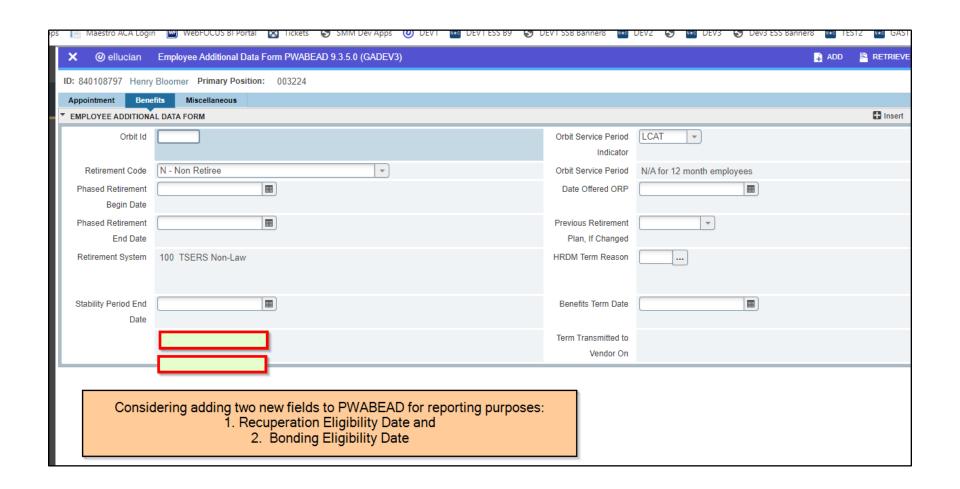

|          |
| опик                          | voluntary Snareo Leave             | 0.00                                     | 0.00                  |          |
| SICK                          | Sick                               | 8.00                                     | 0.00                  |          |
| VACA                          | Vacation                           | 13.33                                    | 0.00                  |          |
| XFML                          | Family Medical Leave               | 0.00                                     | <mark>- 160.00</mark> |          |



# Employee Check PHICHEK

- Earn Code 940, FMLA Taken. Non-cash code. Does not reduce regular pay
- Earn Code 261, Parental Leave Bonding



# Employee Additional Data Form PWABEAD





## **Administering FML**

- Modifications have been made to configuration of WFM, Family Medical Leave Taken
- Notify <u>aebrown@northcarolina.edu</u> if you currently have WFM on employee leave sheet
- Will need to transition current WFM setup to new setup



# BANNER CONFIGURATION CHANGES

#### **PTREARN**





#### **PTRLEAV**

- 3 new leave codes
  - PLRC Parental Leave Recuperation
  - PLBD Parental Leave Bonding
  - ZCPL Cascading Parental Leave
- PTRLCAT, Leave Category Cascades
  - New cascade required for each leave earning LCAT (E1, E2, E3, E4, E5, E6, E7, S1, S3, S4, S5, S6 and S7).





### **New Leave and Audit Versions**

- To process Parental Leave must install updated time/leave versions:
  - PWPSMRT, SmartTime
  - PWPLAWT, LawTime
  - PWPEXMP, ExemptTime
  - PWRXAUD, A