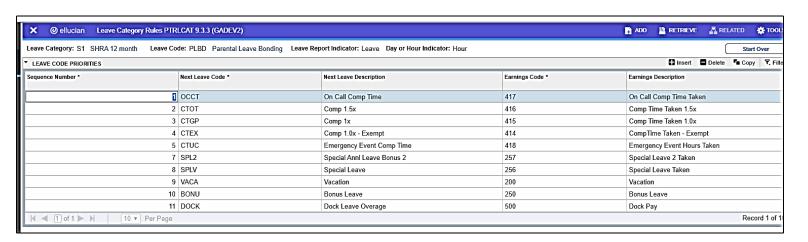

#### **PTRLEAV**

- 3 new leave codes
  - PLRC Parental Leave Recuperation
  - PLBD Parental Leave Bonding
  - ZCPL Cascading Parental Leave
- PTRLCAT, Leave Category Cascades
  - New cascade required for each leave earning LCAT (E1, E2, E3, E4, E5, E6, E7, S1, S3, S4, S5, S6 and S7).