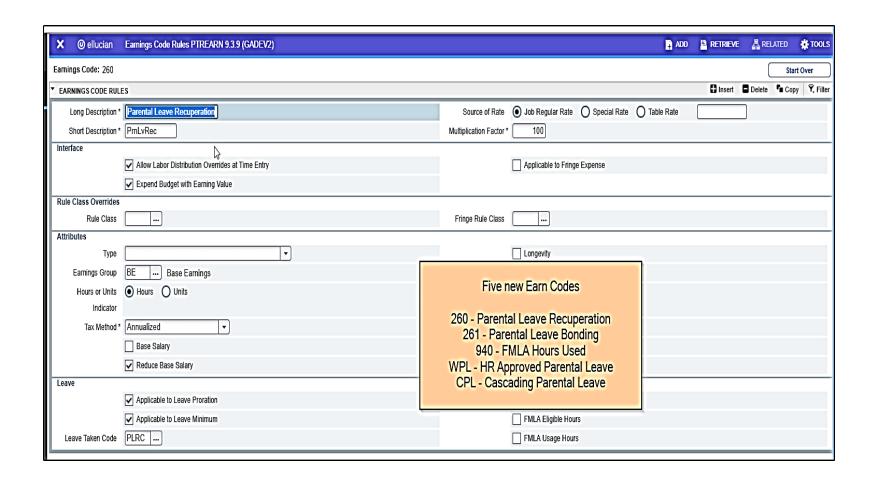

#### **PTREARN**

#### **PTRLEAV**

- 3 new leave codes
  - PLRC Parental Leave Recuperation
  - PLBD Parental Leave Bonding
  - ZCPL Cascading Parental Leave
- PTRLCAT, Leave Category Cascades
  - New cascade required for each leave earning LCAT (E1, E2, E3, E4, E5, E6, E7, S1, S3, S4, S5, S6 and S7).