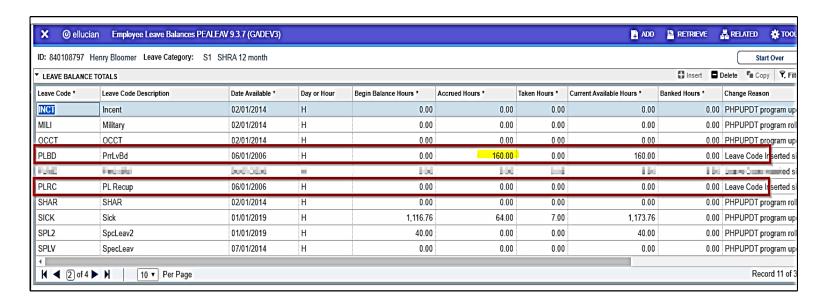

# PEALEAV HR Accrues Approved Hours

- Parental Leave Bonding example
- PEALEAV Accrual
  - 160 hours of Parental Leave Bonding

### **PHIACCR**

PLBD - 160 hours taken (Parental Leave Bonding) XFML - 160 hours taken (Family Medical Leave)

| X @ ellucian Pay Histor       | y Leave Accruals PHIACCR 9.3.3 (GA | DEV3)                                    | ADD                   | P RETRIE |
|-------------------------------|------------------------------------|------------------------------------------|-----------------------|----------|
| ID: 840108797 Henry Bloomer Y | ear: 2020 Payroll ID: MN Monthly   | Payroll Number: 3 Begin Date: 03/01/2020 | End Date: 03/31/2020  |          |
| Check Date: 03/31/2020        |                                    |                                          |                       |          |
| AINU                          | General Attendance                 | U.UU                                     | U.UU                  |          |
| BONU                          | Bonus Leave                        | 0.00                                     | 0.00                  |          |
| CTEX                          | Comp 1.0x - Exempt                 | 0.00                                     | 0.00                  |          |
| CTGP                          | Comp 1x                            | 0.00                                     | 0.00                  |          |
| стот                          | Comp 1.5x                          | 0.00                                     | 0.00                  |          |
| CTUC                          | Emergency Event Comp Time          | 0.00                                     | 0.00                  |          |
| DOCK                          | Dock Leave Overage                 | 0.00                                     | 0.00                  |          |
| FLXF                          | Flex Furlough Leave                | 0.00                                     | 0.000                 |          |
| INCT                          | Incentive Leave                    | 0.00                                     | 0.00                  |          |
| OCCT                          | On Call Comp Time                  | 0.00                                     | 0.00                  |          |
| PLBD                          | Parental Leave Bonding             | 0.00                                     | <mark>160.00</mark>   |          |
| 15,600                        | Property forms (Christian)         | 11.111                                   | 11.00                 |          |
| PLRC                          | Parental Leave Recuperation        | 0.00                                     | 0.00                  |          |
| опик                          | voluntary Snareo Leave             | 0.00                                     | 0.00                  |          |
| SICK                          | Sick                               | 8.00                                     | 0.00                  |          |
| VACA                          | Vacation                           | 13.33                                    | 0.00                  |          |
| XFML                          | Family Medical Leave               | 0.00                                     | <mark>- 160.00</mark> |          |