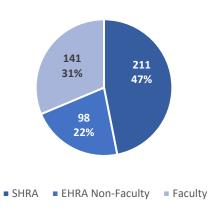

## Winston-Salem State University 2020 UNC System Employee Engagement Survey Topline Survey Results





| Poor   | <b>Warrants Attention</b> | Fair to Mediocre | Good    | Very Good to Excellent |  |
|--------|---------------------------|------------------|---------|------------------------|--|
| 0%-44% | 45%-54%                   | 55%-64%          | 65%-74% | 75%-100%               |  |

|                                               | Overall | SHRA | EHRA Non-<br>Faculty | Faculty |
|-----------------------------------------------|---------|------|----------------------|---------|
| Job Satisfaction/Support                      | 59      | 61   | 60                   | 54      |
| Teaching Environment                          | 52      | 58   | 48                   | 48      |
| Professional Development                      | 58      | 57   | 59                   | 59      |
| Compens