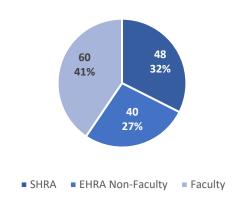

## NC School of Science and Mathematics 2020 UNC System Employee Engagement Survey Topline Survey Results

## **Response Distribution**



| Poor   | <b>Warrants Attention</b> | Fair to Mediocre | Good    | Very Good to Excellent |
|--------|---------------------------|------------------|---------|------------------------|
| 0%-44% | 45%-54%                   | 55%-64%          | 65%-74% | 75%-100%               |

|                                               | Overall | EHRA Non- Overall SHRA Faculty Faculty |    |    |
|-----------------------------------------------|---------|----------------------------------------|----|----|
|                                               |         | эпка                                   |    |    |
| Job Satisfaction/Support                      | 72      | 67                                     | 70 | 79 |
| Teaching Environment                          | 79      | 80