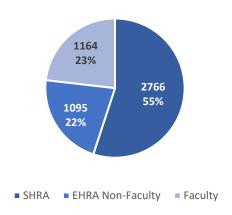

## UNC-Chapel Hill 2020 UNC System Employee Engagement Survey Topline Survey Results

## **Response Distribution**



| Poor   | <b>Warrants Attention</b> | Fair to Mediocre | Good    | Very Good to Excellent |  |
|--------|---------------------------|------------------|---------|------------------------|--|
| 0%-44% | 45%-54%                   | 55%-64%          | 65%-74% | 75%-100%               |  |

|                                               | Overall | SHRA | EHRA Non-<br>Faculty | Faculty |
|-----------------------------------------------|---------|------|----------------------|---------|
| Job Satisfaction/Support                      | 73      | 72   | 75                   | 73      |
| Teaching Environment                          | 65      | 70   | 65                   | 58      |
| Professional Development                      | 64      | 61   | 64                   | 72      |
| Compens