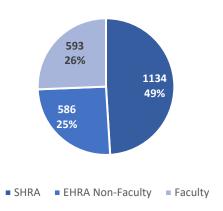

## UNC Charlotte 2020 UNC System Employee Engagement Survey Topline Survey Results

## **Response Distribution**



| Poor   | <b>Warrants Attention</b> | Fair to Mediocre | Good    | Very Good to Excellent |
|--------|---------------------------|------------------|---------|------------------------|
| 0%-44% | 45%-54%                   | 55%-64%          | 65%-74% | 75%-100%               |

|                                               | EHRA Non- |      |         |         |
|-----------------------------------------------|-----------|------|---------|---------|
|                                               | Overall   | SHRA | Faculty | Faculty |
| Job Satisfaction/Support                      | 72        | 70   | 79      | 69      |
| Teaching Environment                          | 62        | 70   | 69      | 49      |
| Professional Development                      | 68        | 64   | 73