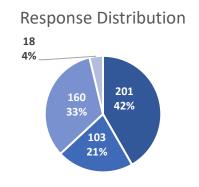

## UNC Asheville 2020 UNC System Employee Engagement Survey Topline Survey Results

SHRA EHRA Non-Faculty Faculty Other

| Poor                                          | Warrants Attention           | Fair to Mediocre |      | Good Very G          |         | od to Excellent |
|-----------------------------------------------|------------------------------|------------------|------|----------------------|---------|-----------------|
| 0%-44%                                        | 45%-54%                      | 55%-64%          |      | 65%-74% 7            |         | 5%-100%         |
|                                               |                              | Overall          | SHRA | EHRA Non-<br>Faculty | Faculty | Other           |
| Job Satisfaction/Support                      |                              | 63               | 62   | 60                   | 66      | 81              |
| Teaching Environment                          |                              | 60               | 68   | 66                   | 52      | 51              |
| Professional Development                      |                              | 57               | 49   | 61                   | 66      | 50              |
| Compensation, Benefits & Work/Life<br>Balance |                              | 52               | 54   | 51                   | 50      | 50              |
| Facilities                                    |                              | 61               | 70   | 59                   | 49      | 73              |
| Policies, Resources & Efficiency              |                              | 45               | 47   | 41                   | 44      | 60              |
| Shared Governance                             |                              | 57               | 52   | 63                   | 58      | 71              |
| Pride                                         |                              | 70               | 68   | 67                   | 73      | 79              |
| Supervisors/Department Chairs                 |                              | 70               | 67   | 70                   | 73      | 84              |
| Senior Leadership                             |                              | 49               | 43   | 59                   | 48      | 67              |
| Faculty, Adminis                              | tration & Staff<br>Relations | 46               | 41   | 45                   | 50      | 66              |
| Communication                                 |                              | 50               | 47   | 53                   | 53      | 53              |
| Collaboration                                 |                              | 53               | 51   | 53                   | 56      | 59              |
| Fairness                                      |                              | 48               | 48   | 47                   | 48      | 45              |
| Respect & Appreciation                        |                              | 47               | 48   | 41                   | 49      | 50              |
| Custom D&I Statement                          |                              | 64               | 68   | 59                   | 62      | 78              |
| Survey Average                                |                              | 55               | 54   | 56                   | 56      | 64              |