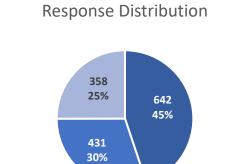

## UNC Greensboro 2020 UNC System Employee Engagement Survey Topline Survey Results



SHRA EHRA Non-Faculty Faculty

| Poor                                          | Warrants Attention | Fair to Mediocre | Goo   | d Very G             | ood to Excellent |  |
|-----------------------------------------------|--------------------|------------------|-------|----------------------|------------------|--|
| 0%-44%                                        | 45%-54%            | 55%-64%          | 65%-7 | 4% 7                 | 75%-100%         |  |
|                                               |                    | Overall          | SHRA  | EHRA Non-<br>Faculty | Faculty          |  |
| Job Satisfaction/Support                      |                    | 74               | 72    | 77                   | 72               |  |
| Teaching Environment                          |