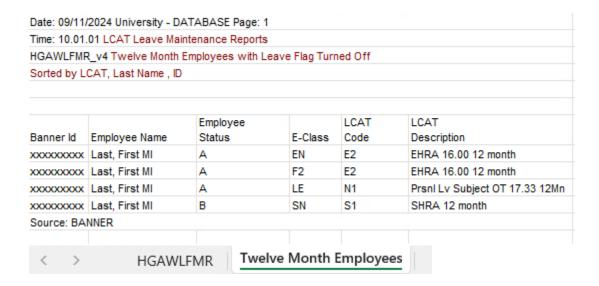

# **HGAWLMFR** report

<u>Sample Report:</u> <u>Tab 2: 12 Month Employees</u>: The report output is the Banner ID, Name, EE Status, Eclass, LCAT Code, LCAT Desc,