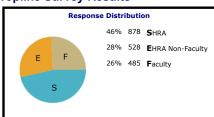

## UNC Charlotte 2022 UNC System Employee Engagement Survey Topline Survey Results

.....

| Poor Warrants                             |                          | tention               | Fair to Mee           | to Mediocre          |                         | od                      | Very Good to Excellen  |
|-------------------------------------------|--------------------------|-----------------------|-----------------------|----------------------|-------------------------|-------------------------|------------------------|
| 0% - 44% 45%                              |                          | 4%                    | 55% - 64              | 5% - 64%             |                         | 74%                     | 75% - 100%             |
|                                           |                          | OVERALL               | -                     | SHRA                 | EHI                     | RA Non-Faculty          | Faculty                |
| Job Satisfaction/Support                  |                          | 77%                   |                       | 75%                  |                         | 80%                     | 78%                    |
| Faculty & Staff Well-being                |                          | 72%                   |                       | 75%                  |                         | 76%                     | 63%                    |
| Performance Management                    |                          | 52%                   |                       | 52%                  |                         | 57%                     | 49%                    |
| Supervisor/Department Chair Effectiveness |                          | 74%                   |                       | 74%                  |                         | 77%                     | 73%                    |
| Communication & Collaboration             |                          | 55%                   |                       | 56%                  |                         | 62%                     | 48%                    |
| Diversity, Inclusion & Belonging          |                          | 68%                   |                       | 72%                  |                         | 70%                     | 60%                    |
| Mission & Pride                           |                          | 66%                   |                       | 67%                  |                         | 71%                     | 59%                    |
| Confidence in Senior Leadership           |                          | 57%                   |                       | 56%                  |                         | 64%                     | 49%                    |
| COVID-19 Response                         |                          | 72%                   |                       | 75%                  |                         | 71%                     | 68%                    |
| UNC Charlotte Cu                          | stom Questions           | 75%                   |                       | 76%                  |                         | 80%                     | 69%                    |
| ٤                                         | Survey Average           | 68%                   |                       | 69%                  |                         | 71%                     | 62%                    |
| *Job Category response                    | e distributions have bee | n truncated and may n | not total 100%. Pleas | se also note that di | ata will not populate 1 | where there are fewer t | than five respondents. |
|                                           |                          |                       |                       |                      |                         |                         |                        |
|                                           |                          |                       |                       |                      |                         |                         |                        |