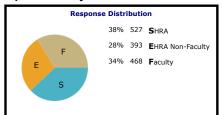

## University of North Carolina at Greensboro 2022 UNC System Employee Engagement Survey Topline Survey Results

.....

| Poor                                                                                                                                                                       | Warrants Attention               |      | Fair to Mediocre |      |  | Good             | Very Good to Excellent |
|----------------------------------------------------------------------------------------------------------------------------------------------------------------------------|----------------------------------|------|------------------|------|--|------------------|------------------------|
| 0% - 44%                                                                                                                                                                   | 45% - 54%                        |      | 55% - 64%        |      |  | 65% - 74%        | 75% - 100%             |
|                                                                                                                                                                            |                                  | OVER | ALL              | SHRA |  | EHRA Non-Faculty | Faculty                |
| Job Satisfaction/Support                                                                                                                                                   |                                  | 75%  |                  | 73%  |  | 77%              | 74%                    |
| Faculty & Staff Well-being                                                                                                                                                 |                                  | 66%  |                  | 68%  |  | 74%              | 59%                    |
| Performance Management                                                                                                                                                     |                                  | 44%  |                  | 45%  |  | 51%              | 39%                    |
| Supervisor/Department Chair Effectiveness                                                                                                                                  |                                  | 71%  |                  | 69%  |  | 71%              | 73%                    |
| Communication & Collaboration                                                                                                                                              |                                  | 47%  |                  | 50%  |  | 58%              | 38%                    |
| Diversity, Inclus                                                                                                                                                          | Diversity, Inclusion & Belonging |      | 65%              |      |  | 73%              | 58%                    |
|                                                                                                                                                                            | Mission & Pride                  |      | 62%              |      |  | 72%              | 50%                    |
| Confidence in Se                                                                                                                                                           | Confidence in Senior Leadership  |      | 42%              |      |  | 55%              | 25%                    |
| COV                                                                                                                                                                        | COVID-19 Response                |      | 73%              |      |  | 79%              | 67%                    |
| UNC Greensboro Cu                                                                                                                                                          | istom Questions                  | 60%  |                  | 59%  |  | 67%              | 54%                    |
| Survey Average                                                                                                                                                             |                                  | 61%  |                  | 62%  |  | 68%              | 55%                    |
|                                                                                                                                                                            |                                  |      |                  |      |  |                  |                        |
| *Job Category response distributions have been truncated and may not total 100%. Please also note that data will not populate where there are fewer than five respondents. |                                  |      |                  |      |  |                  |                        |