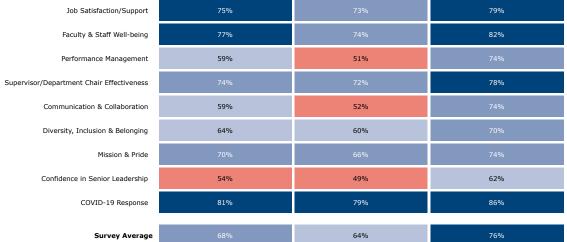

## UNC System Office 2022 UNC System Employee Engagement Survey Topline Survey Results

.....

| Poor                     | Warrants Attention |   | Fair to Mediocre |  | Good | Very Good to Excellent |
|--------------------------|--------------------|---|------------------|--|------|------------------------|
| 0% - 44%                 | 45% - 54%          |   | 55% - 64%        |  |      | 75% - 100%             |
|                          |                    | o | VERALL           |  | SHRA | EHRA Non-Faculty       |
| Job Satisfaction/Support |                    |   | 75%              |  | 73%  | 79%                    |
|                          |                    |   |                  |  |      |                        |