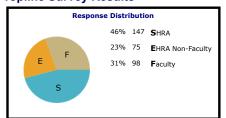

## Winston-Salem State University 2022 UNC System Employee Engagement Survey Topline Survey Results

| Poor                                      | Warrants Attention              |      | Fair to Mediocre |      |  | Good             | Very Good to Excellent |
|-------------------------------------------|---------------------------------|------|------------------|------|--|------------------|------------------------|
| 0% - 44%                                  | 45% - 54%                       |      | 55% - 64%        |      |  | 65% - 74%        | 75% - 100%             |
|                                           |                                 | OVER | ALL              | SHRA |  | EHRA Non-Faculty | Faculty                |
| Job Satisfaction/Support                  |                                 | 76%  |                  | 74%  |  | 76%              | 78%                    |
| Faculty & Staff Well-being                |                                 | 67%  |                  | 67%  |  | 69%              | 66%                    |
| Performance Management                    |                                 | 42%  |                  | 37%  |  | 42%              | 49%                    |
| Supervisor/Department Chair Effectiveness |                                 | 66%  |                  | 63%  |  | 65%              | 72%                    |
| Communication                             | Communication & Collaboration   |      | 46%              |      |  | 46%              | 46%                    |
| Diversity, Inclusion & Belonging          |                                 | 65%  |                  | 63%  |  | 65%              | 69%                    |
| Mission & Pride                           |                                 | 67%  |                  | 63%  |  | 69%              | 70%                    |
| Confidence in Se                          | Confidence in Senior Leadership |      | 39%              |      |  | 42%              | 39%                    |
| COVID-19 Response                         |                                 | 71%  |                  | 69%  |  | 77%              | 71%                    |
| Survey Average                            |                                 | 61%  |                  | 59%  |  | 62%              | 63%                    |
|                                           |                                 |      |                  |      |  |                  |                        |
|                                           |                                 |      |                  |      |  |                  |                        |

**Modern**Think

\*Job Category response distributions have been truncated and may not total 100%. Please also note that data will not populate where there are fewer than five respondents.

ModernThink LLC | 2 Mill Road, Suite 102 | Wilmington, DE 19806 | 888.684.4658 © 2022 ModernThink LLC. All rights reserved.