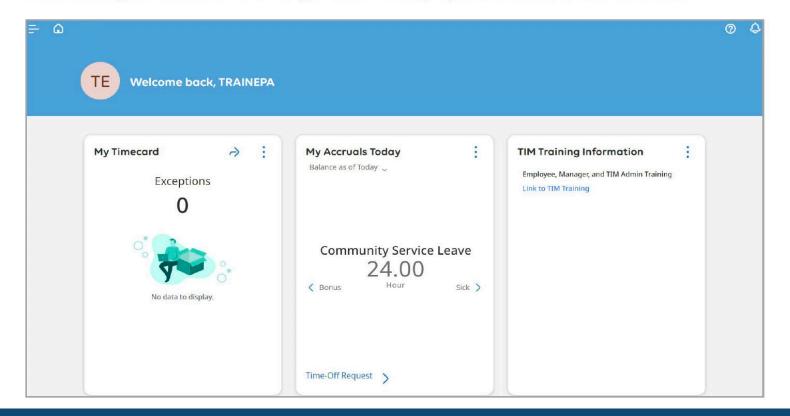

#### **Home Screen**

After you log in, the **Home screen** displays the following three employee tiles: **My Timecard**, **My Accruals Today** and **TIM Training Information** as seen below.

Note: Managers will see both Manager tiles and Employee tiles on their Home screen.